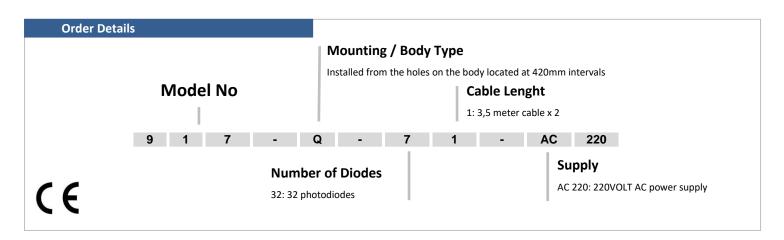

## **INFRARED DOOR SECURITY DETECTOR**

"Mounting on Body" 32 Photodiodes

• 3 meter detector / detection distance

917-Q

- 32 photo diodes
- 32ms Fast response speed
- Audible warning system
- Low power consumption
- Easy installation
- Long LED light lifetime
- IP54 Protection Class

ATEK 917 series door security detectors can read from 3 meters distance. With 32 built-in photodiodes with fast response speed, they provide fast security. There is external power unit working with 220VAC power supply.