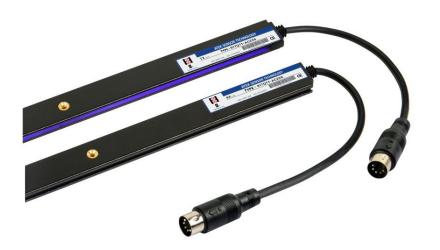

## **INFRARED DOOR SECURITY DETECTOR**

"Mounting on Body" 32 Photodiodes

• 3 meter detector / detection distance

917-Q

- 32 photo diodes
- 32ms Fast response speed
- Audible warning system
- Low power consumption
- Easy installation
- Long LED light lifetime
- IP54 Protection Class

ATEK 917 series door security detectors can read from 3 meters distance. With 32 built-in photodiodes with fast response speed, they provide fast security. There is external power unit working with 220VAC power supply.

The most important feature of the product is the audible alert notification, so that if the TX and RX units do not see each other within 15 seconds during the installation, they will make audible notification. Due to distinctive body designs, they can be used in door and security applications.

Due to high mounting tolerance, the TX, RX units can be easily connected to each other.

| Technicial Specifications  |                                                                         |
|----------------------------|-------------------------------------------------------------------------|
| Response Time              | 61ms relay output<br>37ms transistor output                             |
| Number of Infra Red Diodes | 32 units                                                                |
| Beam Scanning              | 128-94 Beam                                                             |
| Detection height           | 20 – 1840 mm                                                            |
| Infra Red Diode Distance   | 58.8mm                                                                  |
| Power consumption          | 4W or 100mA @ 24VDC                                                     |
| Operating Temperature      | -20°C +65°C                                                             |
| Mounting Tolerance         | Up / Down: ± 10mm / 7 $^\circ$ $$ Forward / Reverse: ± 3mm / 5 $^\circ$ |
| Mechanical Measurements    | 2000mm x 27 mm x 11 mm                                                  |
| Infra Red Led Light Life   | ≤100000 Lux                                                             |
| Measuring Distance         | 3 meter                                                                 |
| Protection Class           | IP54 for TX and RX units, IP31 for power unit                           |
| Audible Warning            | Buzzer integrated in RX unit                                            |