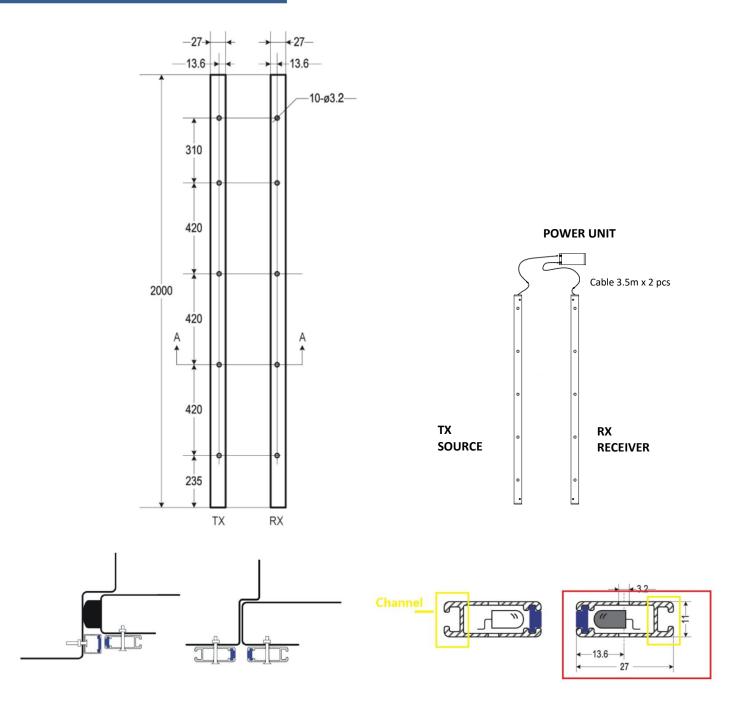

Due to high mounting tolerance, the TX, RX units can be easily connected to each other.

| Technicial Specifications  |                                                                         |
|----------------------------|-------------------------------------------------------------------------|
| Response Time              | 61ms relay output<br>37ms transistor output                             |
| Number of Infra Red Diodes | 32 units                                                                |
| Beam Scanning              | 128-94 Beam                                                             |
| Detection height           | 20 – 1840 mm                                                            |
| Infra Red Diode Distance   | 58.8mm                                                                  |
| Power consumption          | 4W or 100mA @ 24VDC                                                     |
| Operating Temperature      | -20°C +65°C                                                             |
| Mounting Tolerance         | Up / Down: ± 10mm / 7 $^\circ$ $$ Forward / Reverse: ± 3mm / 5 $^\circ$ |
| Mechanical Measurements    | 2000mm x 27 mm x 11 mm                                                  |
| Infra Red Led Light Life   | ≤100000 Lux                                                             |
| Measuring Distance         | 3 meter                                                                 |
| Protection Class           | IP54 for TX and RX units, IP31 for power unit                           |
| Audible Warning            | Buzzer integrated in RX unit                                            |

ATEK 917 series door security detectors can read from 3 meters distance. With 32 built-in photodiodes with fast response speed, they provide fast security. There is external power unit working with 220VAC power supply.

The most important feature of the product is the audible alert notification, so that if the TX and RX units do not see each other within 15 seconds during the installation, they will make audible notification. Due to distinctive body designs, they can be used in door and security applications.